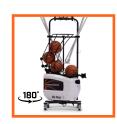

#### **DR. DISH PLAYER APP MEMBERSHIP**

Get access to our most desirable features.

**180° ROTATION** Program the machine to automatically rotate from baseline to baseline, allowing you to get up reps in any order anywhere on the court.