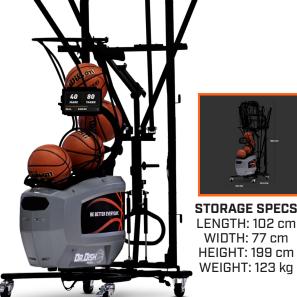

## **HIGH REPS + HIGH TECH**

A cost-effective, fully automatic, and programmable shooting machine that tracks your makes and attempts. Build and save your own custom drills; even out of order to get your kids on the move. All with an updated modern design that includes an 21 cm HUD touchscreen.

- **Programmable**Choose up to 19 spots on the court
- Adjustable Net
  Adjust to different heights for players of all ages
- Shots Made Counter

  Mechanical counter tracks all your makes and misses
- Multi-Range Programming
   Program 2s, 3s, and even FTs into one drill
- Remote
   Control the passing with a push of a button