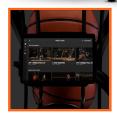

### **21 CM HUD TOUCHSCREEN**

Easily view your makes, takes, and percentage during drills. View detailed heat maps and drill-by-drill breakdowns immediately after your workout.